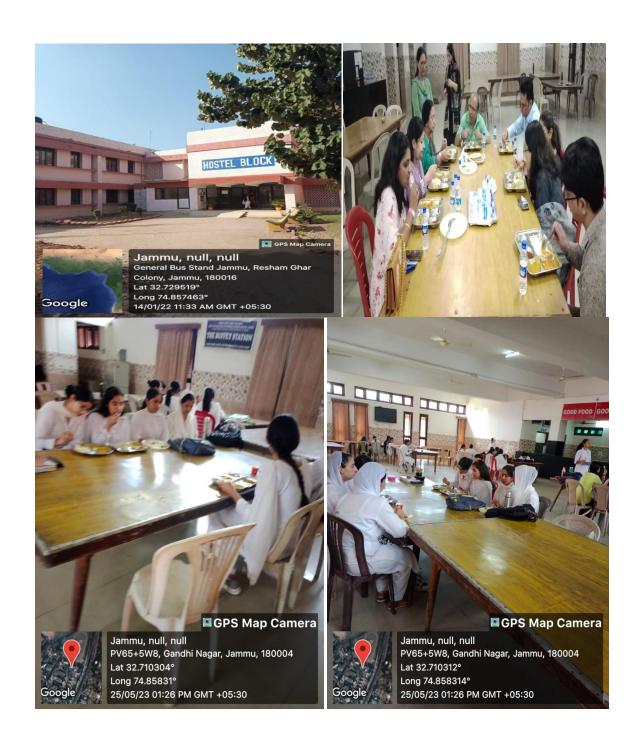

## **College hostel**

College hostel is housed in three wings and has a total of 61 rooms for residential facilities for around 250 students from far-flung areas and hostel staff. In addition, there are different recreational facilities like a common room with audio-visual equipment, indoor games, gymnasium, yoga centre etc. Reading room and internet facilities are also available. There is a facility for constant drinking water. A well-maintained lawn is also part of the hostel complex. The College Dining room is huge and can accommodate around 250 persons at a time. A buffet station is present in the college Dining hall for staff.