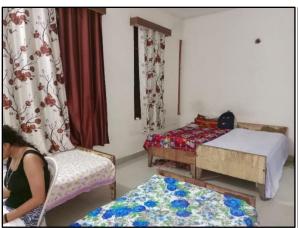

## **College hostel**

College hostel is housed in three wings and has a total of 61 rooms for residential facilities for around 250 students from far-flung areas and hostel staff. In addition, there are different recreational facilities like a common room with audio-visual equipment, indoor games, gymnasium, yoga centre etc. Reading room and internet facilities are also available. There is a facility for constant drinking water. A well-maintained lawn is also part of the hostel complex. The College Dining room is huge and can accommodate around 250 persons at a time. A buffet station is present in the college Dining hall for staff.

Table: Wing wise infrastructural details.

| S.<br>No. | Utility                       | Total<br>Number | Capacity/<br>Remarks                                               |  |
|-----------|-------------------------------|-----------------|--------------------------------------------------------------------|--|
| Old w     | ing: It is a two-storey build | ding.           |                                                                    |  |
| 1.        | Students lodging rooms        | 32              | 4 per room<br>Total 128 students in 32 rooms                       |  |
| 2.        | Mess Kitchen                  | 01              |                                                                    |  |
| 3.        | Dining Hall                   | 01              | Dining facility for around 250 students at a time.                 |  |
| 4.        | Waiting room                  | 01              | For parents and Guardians visiting students                        |  |
| 5.        | Store room                    | 01              | For storage.                                                       |  |
| 6.        | MESS staff room               | 01              | For lodging of MESS staff                                          |  |
| 7.        | Ration store room             | 01              | For storage of ration.                                             |  |
| 8.        | Warden's office               | 01              | Furnished                                                          |  |
| 9.        | Bath rooms                    | 12              | For students                                                       |  |
| 10.       | Toilets                       | 12              | For students                                                       |  |
| Red W     | ing                           |                 |                                                                    |  |
| 7.        | Rooms for students lodging    | 16              | 04 per room Total residential facility for 64 students in 16 rooms |  |
| 8.        | Bath rooms                    | 06              | For students                                                       |  |
| 9.        | Toilets                       | 06              | For students                                                       |  |
| White     | Wing                          |                 |                                                                    |  |